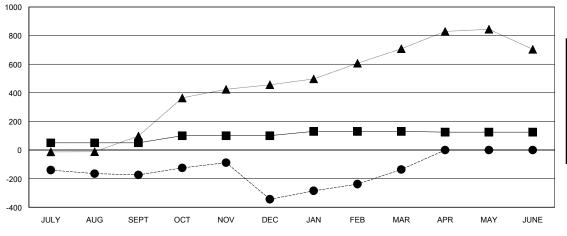

#### GOALS AND ACTUAL MEMBERS CUMULATIVE

| -■-  | CURRENT YEAR GOALS FOR NEW |
|------|----------------------------|
| MEMB | EDC                        |

- CURRENT YEAR ACTUAL MEMBERS

- ▲ - LAST YEAR ACTUAL MEMBERS

## LOCATION INDIA

GMT CA 6

|                       |                  | Clubs     |                  |                  |                       |                    | Members                             |                    |                  |
|-----------------------|------------------|-----------|------------------|------------------|-----------------------|--------------------|-------------------------------------|--------------------|------------------|
| RESULTS FOR 2015-2016 |                  |           |                  |                  | RESULTS FOR 2015-2016 |                    |                                     |                    |                  |
| QUARTER               | NEW CLUB<br>GOAL | NEW CLUBS | DROPPED<br>CLUBS | NET<br>GAIN/LOSS | QUARTER               | NEW MEMBER<br>GOAL | CHARTER AND<br>NEW MEMBERS<br>ADDED | DROPPED<br>MEMBERS | NET<br>GAIN/LOSS |
| JULY/AUG/SEPT         | 3                | 0         | 2                | -2               | JULY/AUG/SEPT         | 50                 | 73                                  | 247                | -174             |
| OCT/NOV/DEC           | 2                | 8         | 12               | -4               | OCT/NOV/DEC           | 50                 | 286                                 | 456                | -170             |
| JAN/FEB/MAR           | 1                | 1         | 0                | 1                | JAN/FEB/MAR           | 30                 | 289                                 | 81                 | 208              |
| APR/MAY/JUNE          | 0                | 0         | 0                | 0                | APR/MAY/JUNE          | -5                 | 0                                   | 0                  | 0                |