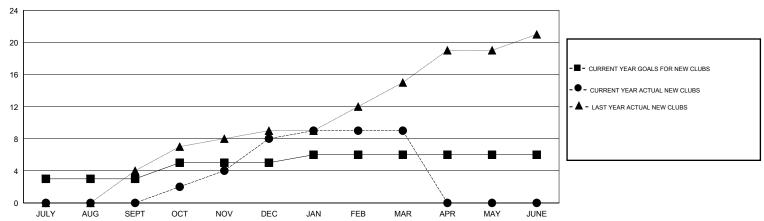

#### GOALS AND ACTUAL NEW CLUBS CUMULATIVE

## LOCATION INDIA

GMT CA 6

|                       |                  | Clubs     |                  |                  |                       |                    | Members                             |                    |                  |
|-----------------------|------------------|-----------|------------------|------------------|-----------------------|--------------------|-------------------------------------|--------------------|------------------|
| RESULTS FOR 2015-2016 |                  |           |                  |                  | RESULTS FOR 2015-2016 |                    |                                     |                    |                  |
| QUARTER               | NEW CLUB<br>GOAL | NEW CLUBS | DROPPED<br>CLUBS | NET<br>GAIN/LOSS | QUARTER               | NEW MEMBER<br>GOAL | CHARTER AND<br>NEW MEMBERS<br>ADDED | DROPPED<br>MEMBERS | NET<br>GAIN/LOSS |
| JULY/AUG/SEPT         | 3                | 0         | 2                | -2               | JULY/AUG/SEPT         | 50                 | 73                                  | 247                | -174             |
| OCT/NOV/DEC           | 2                | 8         | 12               | -4               | OCT/NOV/DEC           | 50                 | 286                                 | 456                | -170             |
| JAN/FEB/MAR           | 1                | 1         | 0                | 1                | JAN/FEB/MAR           | 30                 | 289                                 | 81                 | 208              |
| APR/MAY/JUNE          | 0                | 0         | 0                | 0                | APR/MAY/JUNE          | -5                 | 0                                   | 0                  | 0                |